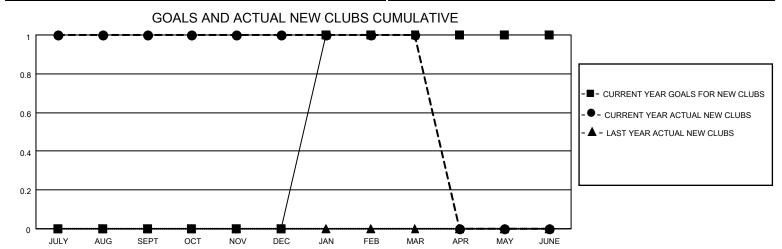

## District 110AN

| Clubs         |               |             |               | Members               |                        |                         |                                                    |  |  |
|---------------|---------------|-------------|---------------|-----------------------|------------------------|-------------------------|----------------------------------------------------|--|--|
|               | RESULTS FOR   | R 2020-2021 |               | RESULTS FOR 2020-2021 |                        |                         |                                                    |  |  |
| QUARTER       | NEW CLUB GOAL | NEW CLUBS   | DROPPED CLUBS | QUARTER MEME          | BER GROWTH NET<br>GOAL | MEMBER GROWTH<br>ACTUAL | DROPPED<br>MEMBERS ACTUAL<br>(including transfers) |  |  |
| JULY/AUG/SEPT | 0             | 1           | 0             | JULY/AUG/SEPT         | 10                     | 58                      | 18                                                 |  |  |
| OCT/NOV/DEC   | 0             | 0           | 0             | OCT/NOV/DEC           | 10                     | 12                      | 11                                                 |  |  |
| JAN/FEB/MAR   | 1             | 0           | 0             | JAN/FEB/MAR           | 15                     | 24                      | 14                                                 |  |  |
| APR/MAY/JUNE  | 0             | 0           | 0             | APR/MAY/JUNE          | 10                     | 0                       | 0                                                  |  |  |